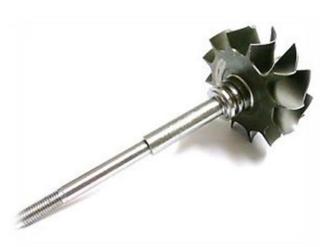

#### **TECHNICAL INFORMATIONS:**

The turbocharger has three main components: The turbine, which is almost always a <u>radial inflow turbine</u> (but is almost always a single-stage <u>axial inflow turbine</u> in large Diesel engines) -A The compressor, which is almost always a <u>centrifugal compressor- B</u> The center housing/hub rotating assembly - C

**B** –

Carter

A – Carter

- > RANGE OF PRODUCTS :
  - 103 MODEL OF COMPLETE TURBO CHARGERS

- ➢ RANGE OF PRODUCTS :
  - MORE THAN 400 MODELS OF CORE ASSY

- RANGE OF PRODUCTS : PARTS FOR COMPLETE TURBO
  - VNT AND ACTUATORS
  - TURBINE HOUSINGS
  - COMPRESSOR HOUSINGS

- RANGE OF PRODUCTS : PARTS FOR CORE ASSY
  - BACK PLATES
  - BEARING HOUSINGS
  - HEAT SHIELDS
  - REPAIRING KITS

- RANGE OF PRODUCTS : PARTS FOR CORE ASSY
  - COMPRESSOR WHEELS
  - SHAFT WHEELS