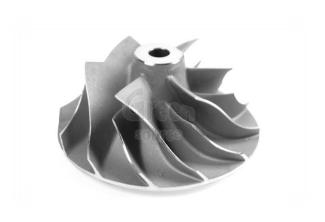

#### **TECHNICAL INFORMATIONS:**

The turbocharger has three main components: The turbine, which is almost always a <u>radial inflow turbine</u> (but is almost always a single-stage <u>axial inflow turbine</u> in large Diesel engines) -A The compressor, which is almost always a <u>centrifugal compressor- B</u> The center housing/hub rotating assembly - C

**B** –

Carter

A – Carter

- > RANGE OF PRODUCTS :
  - 103 MODEL OF COMPLETE TURBO CHARGERS

- ➢ RANGE OF PRODUCTS :
  - MORE THAN 400 MODELS OF CORE ASSY

- RANGE OF PRODUCTS : PARTS FOR COMPLETE TURBO
  - VNT AND ACTUATORS
  - TURBINE HOUSINGS
  - COMPRESSOR HOUSINGS

- RANGE OF PRODUCTS : PARTS FOR CORE ASSY
  - BACK PLATES
  - BEARING HOUSINGS
  - HEAT SHIELDS
  - REPAIRING KITS

- RANGE OF PRODUCTS : PARTS FOR CORE ASSY
  - COMPRESSOR WHEELS
  - SHAFT WHEELS